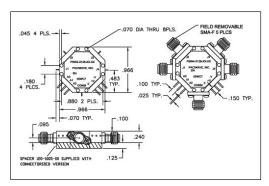

SINGLE POLE SINGLE THROW

SINGLE POLE FOUR THROW

SINGLE POLE DOUBLE THROW

SINGLE POLE FIVE THROW