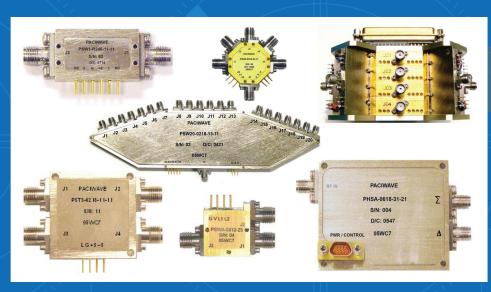

# RF PIN Diode Switches & Assemblies

10 MHz - 40 GHz

Top Row: SPST Millimeter Wave, Single Pole Five Throw, 4x9 Switch Matrix

Middle: SP20T Packaged for Antenna Array

Bottom Row: Transfer Switch, Limiter/Switch Assembly, Switch/Hybrid Assembly

dB Control's high-power, environmentally sealed broadband and narrow band RF PIN Diode switches and assemblies ensure accurate test and measurement of multiple RF components used in radar systems, electronic warfare systems, ground-based communications systems and other applications. All units feature integral TTL and field-replaceable connectors that allow easy removal so that units can be dropped into designs to interface directly with pins, saving considerable space.

Single pole switches are available with from one to 24 throws. Customized integrated switch assemblies include matrices, filter banks, switched amplifiers and hybrid switched power dividers.