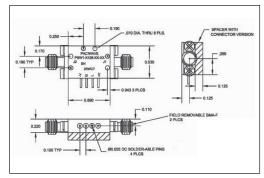

SINGLE POLE SINGLE THROW

SINGLE POLE FOUR THROW

SINGLE POLE DOUBLE THROW

SINGLE POLE FIVE THROW