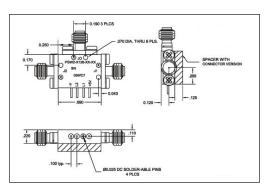

SINGLE POLE SINGLE THROW

SINGLE POLE FOUR THROW

SINGLE POLE DOUBLE THROW

SINGLE POLE FIVE THROW